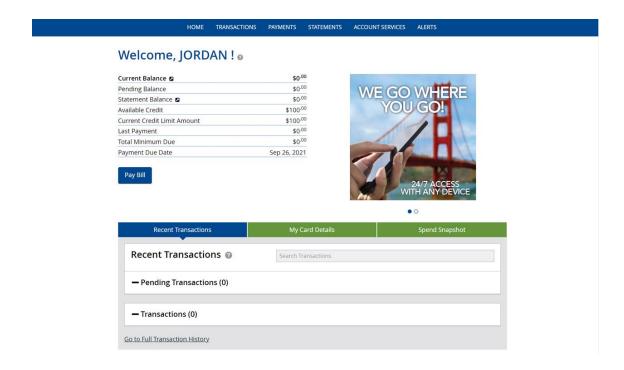

### Home / Landing Page

This page provides a high-level view of your account, displaying balance information, available credit, as well as payment information and a brief transaction history.