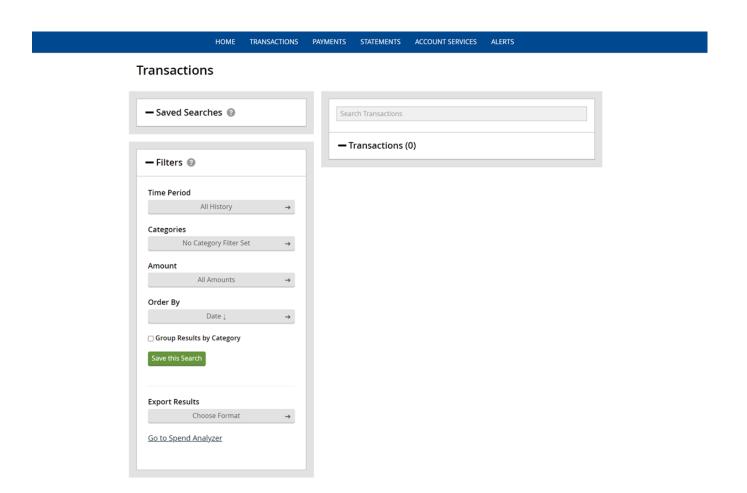

# **Transactions Page**

Searching for a specific transaction? Use the filter function to search by date, merchant category, and/or amount. Save searches for convenient recurring use and export results as needed.